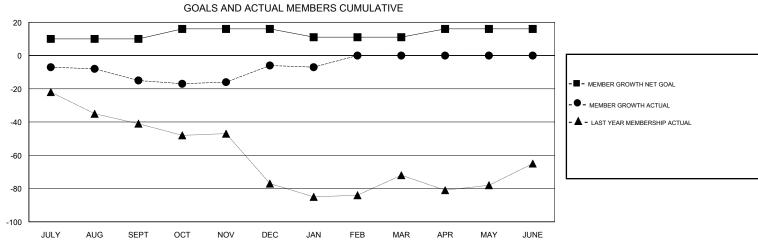

| DROPPED CLUBS: 0  DROPPED MEMBERS |         | 21 CLUBS OF 40 ADDED 1 OR MORE NEW MEMBERS | GENDER DISTRIBUTION  MALE 530 (60.71%)  FEMALE 343 (39.29%)  Women Percentage Fiscal Year Goal: 42% |     |
|-----------------------------------|---------|--------------------------------------------|-----------------------------------------------------------------------------------------------------|-----|
| DECEASED                          | 6       | CLICK HERE FOR CUMULATIVE  MEMBERSHIP DATA | TOTAL FAMILY UNIT MEMBERS                                                                           | 215 |
| CLUB CANCELLED OTHER              | 0<br>51 |                                            | · · · · · · · · · · · · · · · · · · ·                                                               | 108 |
| TOTAL                             | 57      |                                            | DUES                                                                                                |     |